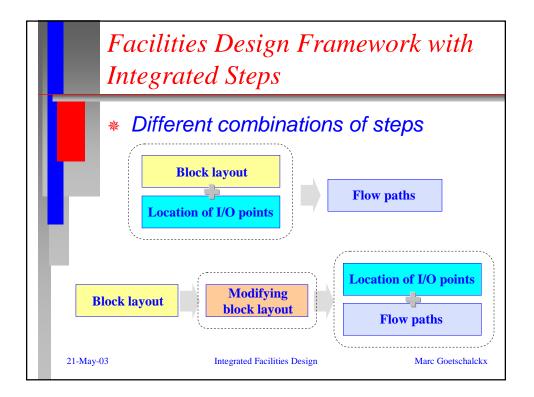

|            | Average<br>Optimality gap<br>(%) | Average CPU<br>time (s) |
|------------|----------------------------------|-------------------------|
| Optimal    | -                                | 0.393                   |
| Initial    | 2.91                             |                         |
| SIM        | 0.056                            | 0.0005                  |
| IIM        | 0.047                            | 0.0001                  |
| EIIM       | 0.001                            | 0.0002                  |
| PC 700 Mh. | z, 20 test problem               | s, 20 departments       |





|    | 5 11                 | Algorithm |         |        |         |         |        |             |         |      |
|----|----------------------|-----------|---------