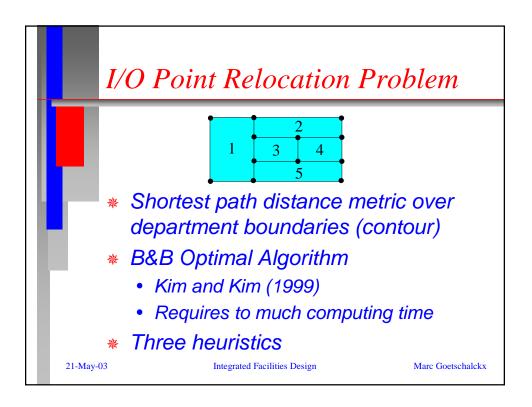

|            | Average<br>Optimality gap<br>(%) | Average CPU<br>time (s) |
|------------|----------------------------------|-------------------------|
| Optimal    | -                                | 0.393                   |
| Initial    | 2.91                             |                         |
| SIM        | 0.056                            | 0.0005                  |
| IIM        | 0.047                            | 0.0001                  |
| EIIM       | 0.001                            | 0.0002                  |
| PC 700 Mh. | z, 20 test problem               | s, 20 departments       |





|    | 5 11                 | Algorithm |         |        |         |         |        |             |         |      |
|----|----------------------|-----------|---------|--------|--