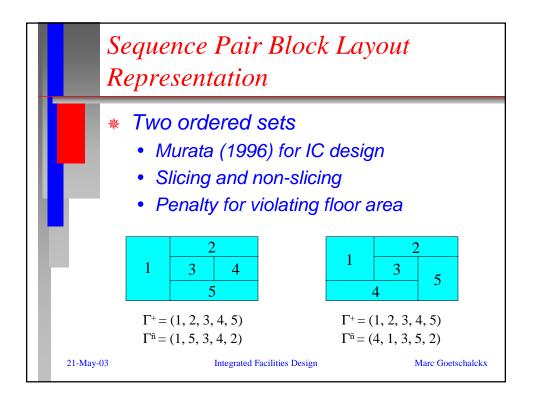

|            | Average<br>Optimality gap<br>(%) | Average CPU<br>time (s) |
|------------|----------------------------------|-------------------------|
| Optimal    | -                                | 0.393                   |
| Initial    | 2.91                             |                         |
| SIM        | 0.056                            | 0.0005                  |
| IIM        | 0.047                            | 0.0001                  |
| EIIM       | 0.001                            | 0.0002                  |
| PC 700 Mh. | z, 20 test problem               | s, 20 departments       |





|    | 5 11                 | Algorithm |         |        |         |         |        |             |         |      |
|----|----------------------|-----------|---------|-------