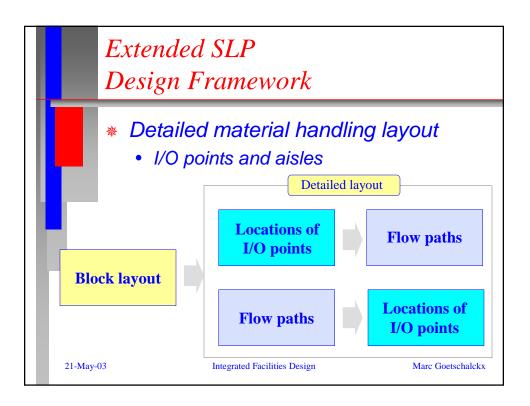

|            | Average<br>Optimality gap<br>(%) | Average CPU<br>time (s) |
|------------|----------------------------------|-------------------------|
| Optimal    | -                                | 0.393                   |
| Initial    | 2.91                             |                         |
| SIM        | 0.056                            | 0.0005                  |
| IIM        | 0.047                            | 0.0001                  |
| EIIM       | 0.001                            | 0.0002                  |
| PC 700 Mh. | z, 20 test problem               | s, 20 departments       |





|    | 5 11                 | Algorithm |         |        |         |         |        |             |         |      |
|----|----------------------|-----------|-------