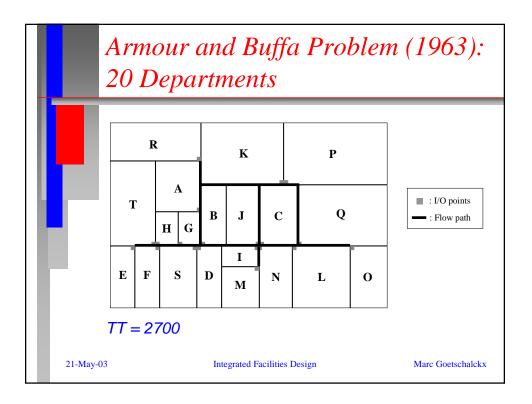

|    | 5 11                 | Algorithm |         |        |         |         |        |             |         |      |
|----|----------------------|-----------|---------|--------|---------|---------|--------|-------------|---------|------|
|    | Problem              | INTE-KG   |         |        | SEQ-KK  |         | SEQ-TS |             |         |      |
|    |                      | min       | avg     | std    | min     | avg     | std    | min         | avg     | stc  |
| 10 | )_Van Camp           | 6461.4    | 8439.2  | 1423.1 | 11627.1 | 14726.6 | 2267.6 | 9530.5      | 17222.7 | 2702 |
|    | )_Armour<br>nd Buffa | 2699.9    | 3018.7  | 121.5  | 3044.4  | 3501.3  | 324.1  | 3457.5      | 3593.2  | 104  |
| 1( | )_random             | 976.19    | 1042.1  | 62.4   | 1241.3  | 1332.4  | 168.7  | infeasibleÜ |         |      |
| 14 | 5_random             | 1961.7    | 2233.6  | 187.3  | 2737.8  | 2872.3  | 255.9  | 2945.2      | 3065.5  | 39.  |
| 20 | )_random             | 8209.1    | 9192.1  | 685.1  | 9093.5  | 10302.0 | 622.8  | 9535.3      | 10256.7 | 851  |
| 3( | )_radom              | 28376.9   | 29606.3 | 1005.1 | 29295.9 | 30403.1 | 736.9  | 31803.9     | 33221.7 | 972  |
| 10 | ) random             | 68430.0   | 70119.8 | 1140.5 | 69188.8 | 70641.8 | 1025.6 | 79006.2     | 83045 5 | 2296 |

|           | Relative F<br>CLIOPS v | ·         |                              |        |       | ial    |                   |          |  |
|-----------|------------------------|-----------|------------------------------|--------|-------|--------|-------------------|----------|--|
|           |                        |           |                              | Algo   | rithm |        | Average           |          |  |
|           | Problem                | CLIOPS    |                              | Seq_KK |       | Seq_TS |                   | CPU      |  |
|           |                        | min. avg. |                              | min.   | avg.  |        | avg.              | time (s) |  |
|           | 10_Van_Camp            | 0         | 0                            | 80     | 75    | 45     | 104               | 40       |  |
|           | 20_Armour_Buffa        | 0         | 0                            | 13     | 16    | 28     | 19                | 727      |  |
|           | 10_random              | 0         | 0                            | 27     | 28    |        |                   | 65       |  |
|           | 15_random              | 0         | 0                            | 40     | 29    | 50     | 37                | 271      |  |
|           | 20_random              | 0         | 0                            | 11     | 12    | 16     | 12                | 852      |  |
|           | 30_random              | 0         | 0                            | 3      | 3     | 12     | 12                | 3766     |  |
|           | 40_random              | 0         | 0                            | 1      | 1     | 15     | 18                | 15622    |  |
|           |                        |           |                              |        |       |        |                   |          |  |
| 21-May-03 | 21-May-03              |           | Integrated Facilities Design |        |       |        | Marc Goetschalckx |          |  |